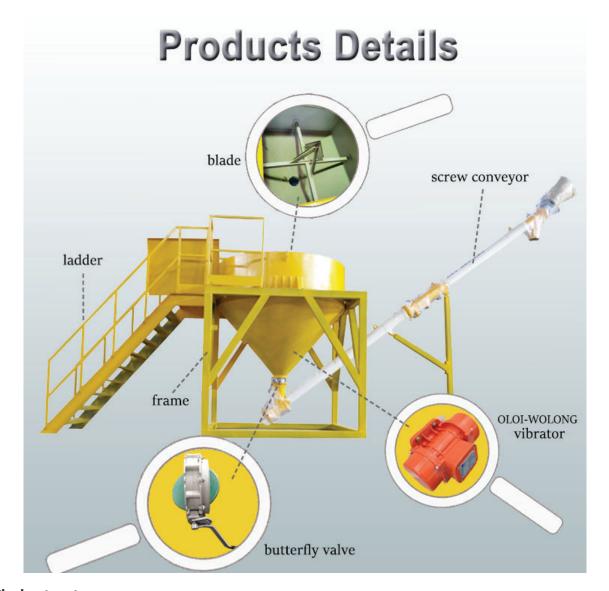

#### Whole structure:

- 1. Silo body 5m3, 6.5 tons, inside has a set of bag cutter with blades
- 2. Cummins Diesel generator
- 3. Load cell, 3 units
- 4. Butterfly valve
- 5. Control system, with PLC control
- 6. Screw conveyor, 168mm\* 5m, discharge height 7feet 6 inch

### Technical date

| Capacity               | 5m3(6.5 tons)                    |
|------------------------|----------------------------------|
| Outlet height          | Customzied                       |
| Filling way            | Bag cutter and pneumatic fiiling |
| Cutter for big bags    | 1 set                            |
| Load cell              | 3000kg*3units                    |
| Accuracy               | ±1%                              |
| Manual butterfly valve | 1 set                            |
| Vibrator               | 1 set                            |
| Vibrator power         | 0.09kw                           |
| Generator              | Cummins Diesel 20KW              |
| Control unit           | PLC control                      |
| Screw Conveyor         | 168mm*5m                         |
| Warranty time          | One year                         |