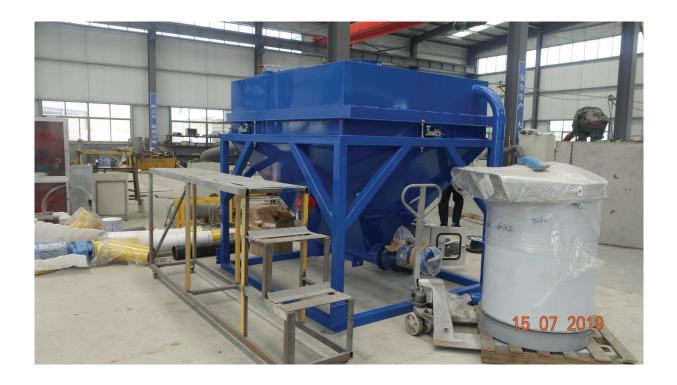

#### Whole structure:

- 1. Silo body 5m3, 6.5 tons, inside has a set of bag cutter with blades
- 2. Cummins Diesel generator
- 3. Load cell, 3 units
- 4. Butterfly valve
- 5. Control system, with PLC control
- 6. Screw conveyor, 168mm\* 5m, discharge height 7feet 6 inch

### Technical date

| Capacity               | 5m3(6.5 tons)                    |
|------------------------|----------------------------------|
| Outlet height          | Customzied                       |
| Filling way            | Bag cutter and pneumatic fiiling |
| Cutter for big bags    | 1 set                            |
| Load cell              | 3000kg*3units                    |
| Accuracy               | ±1%                              |
| Manual butterfly valve | 1 set                            |
| Vibrator               | 1 set                            |
| Vibrator power         | 0.09kw                           |
| Generator              | Cummins Diesel 20KW              |
| Control unit           | PLC control                      |
| Screw Conveyor         | 168mm*5m                         |
| Warranty time          | One year                         |